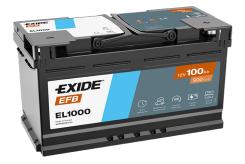

## **EFB EL1000**

| Part number                    | EL1000        |
|--------------------------------|---------------|
| Technology                     | EFB           |
| EAN/GTIN                       | 3661024037389 |
| Voltage                        | 12 V          |
| Capacity                       | 100.0 Ah      |
| CCA                            | 900 A         |
| Length                         | 353 mm        |
| Width                          | 175 mm        |
| Height                         | 190 mm        |
| Box size                       | L05           |
| Polarity                       | ETN 0         |
| Terminal Type                  | EN taper post |
| Hold Down                      | B13           |
| Weights (subject of variation) | 25.50 kg      |