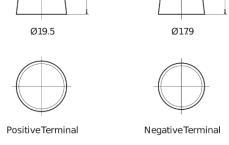

| Part number                    | EL1000        |
|--------------------------------|---------------|
| Technology                     | EFB           |
| EAN/GTIN                       | 3661024037389 |
| Voltage                        | 12 V          |
| Capacity                       | 100.0 Ah      |
| CCA                            | 900 A         |
| Length                         | 353 mm        |
| Width                          | 175 mm        |
| Height                         | 190 mm        |
| Box size                       | L05           |
| Polarity                       | ETN 0         |
| Terminal Type                  | EN taper post |
| Hold Down                      | B13           |
| Weights (subject of variation) | 25.50 kg      |

## Polarity Terminal Type



## **Hold Down**



Design, features and specifications are subject to change without notice. We disclaim any representation or warranty, express or implied, concerning the data or recommendations, and in no event shall be liable for any loss or damage claimed to have arisen as a result. Some products may not be available in your local market.