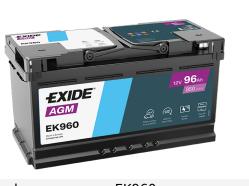

## **Batteries for Cars**

| Part number                    | EK960         |
|--------------------------------|---------------|
| Technology                     | AGM           |
| EAN/GTIN                       | 3661024037921 |
| Voltage                        | 12 V          |
| Capacity                       | 96.0 Ah       |
| CCA                            | 850 A         |
| Length                         | 353 mm        |
| Width                          | 175 mm        |
| Height                         | 190 mm        |
| Box size                       | L05           |
| Polarity                       | ETN 0         |
| Terminal Type                  | EN taper post |
| Hold Down                      | B13           |
| Weights (subject of variation) | 26.10 kg      |

**AGM EK960**