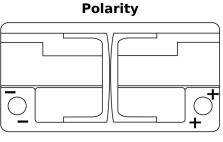

## **Batteries for Cars**

| Part number                    | EK960         |
|--------------------------------|---------------|
| Technology                     | AGM           |
| EAN/GTIN                       | 3661024037921 |
| Voltage                        | 12 V          |
| Capacity                       | 96.0 Ah       |
| CCA                            | 850 A         |
| Length                         | 353 mm        |
| Width                          | 175 mm        |
| Height                         | 190 mm        |
| Box size                       | L05           |
| Polarity                       | ETN 0         |
| Terminal Type                  | EN taper post |
| Hold Down                      | B13           |
| Weights (subject of variation) | 26.10 kg      |