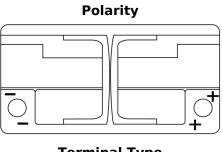

## **Batteries for Cars**

| Part number                    | EK950         |
|--------------------------------|---------------|
| Technology                     | AGM           |
| EAN/GTIN                       | 3661024035743 |
| Voltage                        | 12 V          |
| Capacity                       | 95.0 Ah       |
| CCA                            | 850 A         |
| Length                         | 353 mm        |
| Width                          | 175 mm        |
| Height                         | 190 mm        |
| Box size                       | L05           |
| Polarity                       | ETN 0         |
| Terminal Type                  | EN taper post |
| Hold Down                      | B13           |
| Weights (subject of variation) | 26.10 kg      |