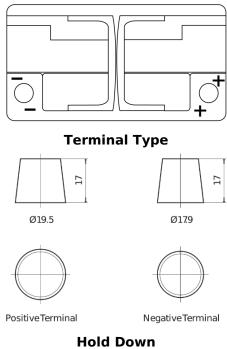

## **AGM EK820**

**Polarity** 

| Part number                    | EK820         |
|--------------------------------|---------------|
| Technology                     | AGM           |
| EAN/GTIN                       | 3661024037914 |
| Voltage                        | 12 V          |
| Capacity                       | 82.0 Ah       |
| CCA                            | 800 A         |
| Length                         | 315 mm        |
| Width                          | 175 mm        |
| Height                         | 190 mm        |
| Box size                       | L04           |
| Polarity                       | ETN 0         |
| Terminal Type                  | EN taper post |
| Hold Down                      | B13           |
| Weights (subject of variation) | 23.30 kg      |