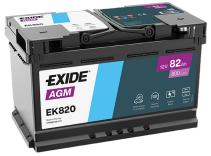

## **AGM EK820**

**Polarity** 

| Part number                    | EK820         |
|--------------------------------|---------------|
| Technology                     | AGM           |
| EAN/GTIN                       | 3661024037914 |
| Voltage                        | 12 V          |
| Capacity                       | 82.0 Ah       |
| CCA                            | 800 A         |
| Length                         | 315 mm        |
| Width                          | 175 mm        |
| Height                         | 190 mm        |
| Box size                       | L04           |
| Polarity                       | ETN 0         |
| Terminal Type                  | EN taper post |
| Hold Down                      | B13           |
| Weights (subject of variation) | 23.30 kg      |