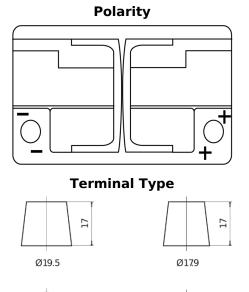

## **AGM EK720**

| Part number                    | EK720         |
|--------------------------------|---------------|
| Technology                     | AGM           |
| EAN/GTIN                       | 3661024037907 |
| Voltage                        | 12 V          |
| Capacity                       | 72.0 Ah       |
| CCA                            | 760 A         |
| Length                         | 278 mm        |
| Width                          | 175 mm        |
| Height                         | 190 mm        |
| Box size                       | L03           |
| Polarity                       | ETN 0         |
| Terminal Type                  | EN taper post |
| Hold Down                      | B13           |
| Weights (subject of variation) | 20.60 kg      |

PositiveTerminal

5 notches

 $\sim\sim\sim$ 

NegativeTerminal

10.5

Hold Down

Design, features and specifications are subject to change without notice. We disclaim any representation or warranty, express or implied, concerning the data or recommendations, and in no event shall be liable for any loss or damage claimed to have arisen as a result. Some products may not be available in your local market.