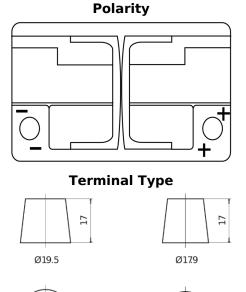

## **AGM EK700**

| Part number                    | EK700         |
|--------------------------------|---------------|
| Technology                     | AGM           |
| EAN/GTIN                       | 3661024035712 |
| Voltage                        | 12 V          |
| Capacity                       | 70.0 Ah       |
| CCA                            | 760 A         |
| Length                         | 278 mm        |
| Width                          | 175 mm        |
| Height                         | 190 mm        |
| Box size                       | L03           |
| Polarity                       | ETN 0         |
| Terminal Type                  | EN taper post |
| Hold Down                      | B13           |
| Weights (subject of variation) | 20.60 kg      |

5 notches

 $\sim\sim\sim\sim$ 

Negative Terminal

10.5

PositiveTerminal

Hold Down

Design, features and specifications are subject to change without notice. We disclaim any representation or warranty, express or implied, concerning the data or recommendations, and in no event shall be liable for any loss or damage claimed to have arisen as a result. Some products may not be available in your local market.