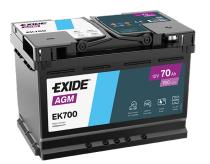

## **AGM EK700**

| Part number                    | EK700         |
|--------------------------------|---------------|
| Technology                     | AGM           |
| EAN/GTIN                       | 3661024035712 |
| Voltage                        | 12 V          |
| Capacity                       | 70.0 Ah       |
| CCA                            | 760 A         |
| Length                         | 278 mm        |
| Width                          | 175 mm        |
| Height                         | 190 mm        |
| Box size                       | L03           |
| Polarity                       | ETN 0         |
| Terminal Type                  | EN taper post |
| Hold Down                      | B13           |
| Weights (subject of variation) | 20.60 kg      |