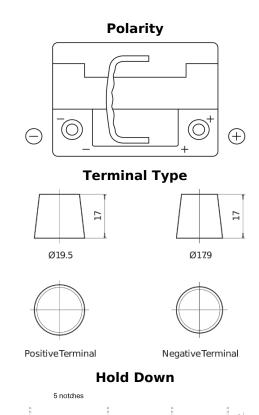

## **AGM EK620**

| Part number                    | EK620         |
|--------------------------------|---------------|
| Technology                     | AGM           |
| EAN/GTIN                       | 3661024037891 |
| Voltage                        | 12 V          |
| Capacity                       | 62.0 Ah       |
| CCA                            | 680 A         |
| Length                         | 242 mm        |
| Width                          | 175 mm        |
| Height                         | 190 mm        |
| Box size                       | L02           |
| Polarity                       | ETN 0         |
| Terminal Type                  | EN taper post |
| Hold Down                      | B13           |
| Weights (subject of variation) | 17.90 kg      |
|                                |               |