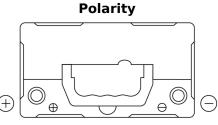

## **Batteries for Cars**

|  | Part number                    | EK457          |
|--|--------------------------------|----------------|
|  | Technology                     | AGM            |
|  | EAN/GTIN                       | 3661024038089  |
|  | Voltage                        | 12 V           |
|  | Capacity                       | 45.0 Ah        |
|  | CCA                            | 380 A          |
|  | Length                         | 237 mm         |
|  | Width                          | 127 mm         |
|  | Height                         | 227 mm         |
|  | Box size                       | B24            |
|  | Polarity                       | ETN 1          |
|  | Terminal Type                  | JIS taper post |
|  | Hold Down                      | B0             |
|  | Weights (subject of variation) | 13.50 kg       |
|  |                                |                |