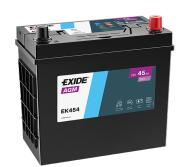

## Batteries for Cars

| Part number         | EK454         | Polarity            |
|---------------------|---------------|---------------------|
| Technology          | AGM           |                     |
| EAN/GTIN            | 3661024038072 |                     |
| Voltage             | 12 V          |                     |
| Capacity            | 45.0 Ah       |                     |
| CCA                 | 380 A         |                     |
| Length              | 237 mm        | Terminal Ty         |
| Width               | 127 mm        |                     |
| Height              | 227 mm        | 11                  |
| Box size            | B24           | Ø19.5               |
| Polarity            | ETN 0         |                     |
| Terminal Type       | EN taper post |                     |
| Hold Down           | В0            |                     |
| Weights (subject of | 13.50 kg      |                     |
| variation)          |               | PositiveTerminal Ne |
|                     |               | Hold Down           |

/pe

Ø17.9

C

 $\oplus$ 

(+)

17

VegativeTerminal

Design, features and specifications are subject to change without notice. We disclaim any representation or warranty, express or implied, concerning the data or recommendations, and in no event shall be liable for any loss or damage claimed to have arisen as a result. Some products may not be available in your local market.

**AGM EK454**