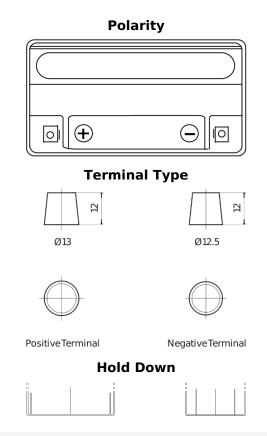

## **AGM EK151**

| Part number                    | EK151                  |
|--------------------------------|------------------------|
| Technology                     | AGM                    |
| EAN/GTIN                       | 3661024036597          |
| Voltage                        | 12 V                   |
| Capacity                       | 15.0 Ah                |
| CCA                            | 200 A                  |
| Length                         | 150 mm                 |
| Width                          | 90 mm                  |
| Height                         | 145 mm                 |
| Box size                       | C56                    |
| Polarity                       | ETN 1                  |
| Terminal Type                  | Small taper post (JLR) |
| Hold Down                      | В0                     |
| Weights (subject of variation) | 4.80 kg                |