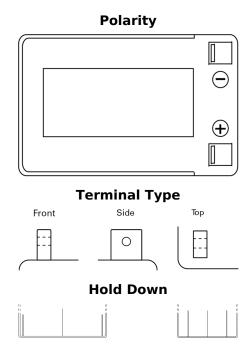

## **AGM EK143**

| Part number                    | EK143         |
|--------------------------------|---------------|
| Technology                     | AGM           |
| EAN/GTIN                       | 3661024036658 |
| Voltage                        | 12 V          |
| Capacity                       | 14.0 Ah       |
| CCA                            | 80 A          |
| Length                         | 150 mm        |
| Width                          | 100 mm        |
| Height                         | 100 mm        |
| Box size                       | C76           |
| Polarity                       | ETN 3         |
| Terminal Type                  | Screwed/Lug   |
| Hold Down                      | В0            |
| Weights (subject of variation) | 4.20 kg       |
|                                |               |