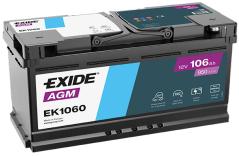

## **AGM EK1060**

| _                              |               |
|--------------------------------|---------------|
| Part number                    | EK1060        |
| Technology                     | AGM           |
| EAN/GTIN                       | 3661024037938 |
| Voltage                        | 12 V          |
| Capacity                       | 106.0 Ah      |
| CCA                            | 950 A         |
| Length                         | 392 mm        |
| Width                          | 175 mm        |
| Height                         | 190 mm        |
| Box size                       | L06           |
| Polarity                       | ETN 0         |
| Terminal Type                  | EN taper post |
| Hold Down                      | B13           |
| Weights (subject of variation) | 29.00 kg      |