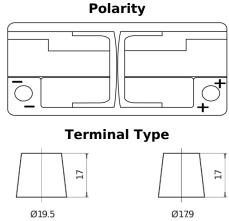

## **AGM EK1060**

| _                              |               |
|--------------------------------|---------------|
| Part number                    | EK1060        |
| Technology                     | AGM           |
| EAN/GTIN                       | 3661024037938 |
| Voltage                        | 12 V          |
| Capacity                       | 106.0 Ah      |
| CCA                            | 950 A         |
| Length                         | 392 mm        |
| Width                          | 175 mm        |
| Height                         | 190 mm        |
| Box size                       | L06           |
| Polarity                       | ETN 0         |
| Terminal Type                  | EN taper post |
| Hold Down                      | B13           |
| Weights (subject of variation) | 29.00 kg      |