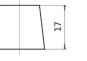

**Terminal Type** 

Ø19.5

 $\bigcirc$ 

Ø17.9

17

PositiveTerminal

NegativeTerminal

Hold Down