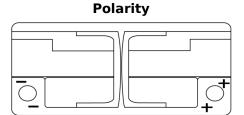

## **AGM EK1050**

| Part number         | EK1050        |
|---------------------|---------------|
| Technology          | AGM           |
| EAN/GTIN            | 3661024036504 |
| Voltage             | 12 V          |
| Capacity            | 105.0 Ah      |
| CCA                 | 950 A         |
| Length              | 392 mm        |
| Width               | 175 mm        |
| Height              | 190 mm        |
| Box size            | L06           |
| Polarity            | ETN 0         |
| Terminal Type       | EN taper post |
| Hold Down           | B13           |
| Weights (subject of | 29.00 kg      |
| variation)          |               |
|                     |               |