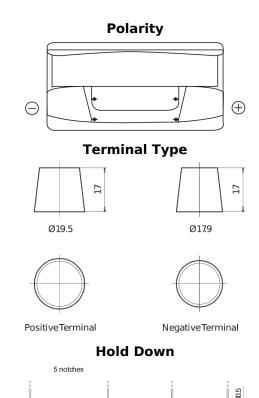

## PowerPRO Agri&Construction EJ1000

| Part number                    | EJ1000        |
|--------------------------------|---------------|
| Technology                     | Flooded       |
| EAN/GTIN                       | 3661024036986 |
| Voltage                        | 12 V          |
| Capacity                       | 100.0 Ah      |
| CCA                            | 850 A         |
| Length                         | 353 mm        |
| Width                          | 175 mm        |
| Height                         | 190 mm        |
| Box size                       | L05           |
| Polarity                       | ETN 0         |
| Terminal Type                  | EN taper post |
| Hold Down                      | B13           |
| Weights (subject of variation) | 21.80 kg      |