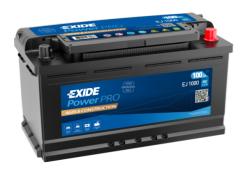

## PowerPRO Agri&Construction EJ1000

| Part number                    | EJ1000        |
|--------------------------------|---------------|
| Technology                     | Flooded       |
| EAN/GTIN                       | 3661024036986 |
| Voltage                        | 12 V          |
| Capacity                       | 100.0 Ah      |
| CCA                            | 850 A         |
| Length                         | 353 mm        |
| Width                          | 175 mm        |
| Height                         | 190 mm        |
| Box size                       | L05           |
| Polarity                       | ETN 0         |
| Terminal Type                  | EN taper post |
| Hold Down                      | B13           |
| Weights (subject of variation) | 21.80 kg      |