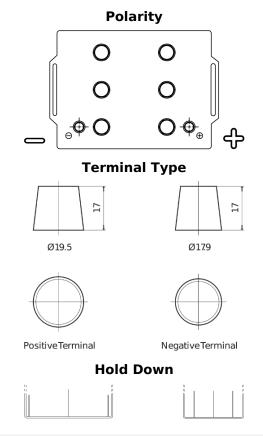

## StartPRO EG145A

| Part number                    | EG145A        |
|--------------------------------|---------------|
| Technology                     | Flooded       |
| EAN/GTIN                       | 3661024035552 |
| Voltage                        | 12 V          |
| Capacity                       | 145.0 Ah      |
| CCA                            | 1000 A        |
| Length                         | 360 mm        |
| Width                          | 253 mm        |
| Height                         | 240 mm        |
| Box size                       | F21           |
| Polarity                       | ETN 6         |
| Terminal Type                  | EN taper post |
| Hold Down                      | В0            |
| Weights (subject of variation) | 38.10 kg      |