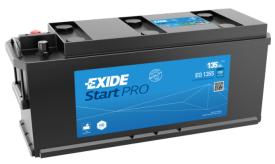

## StartPRO EG1355

| Part number                    | EG1355        |
|--------------------------------|---------------|
| Technology                     | Flooded       |
| EAN/GTIN                       | 3661024035521 |
| Voltage                        | 12 V          |
| Capacity                       | 135.0 Ah      |
| CCA                            | 1000 A        |
| Length                         | 514 mm        |
| Width                          | 175 mm        |
| Height                         | 210 mm        |
| Box size                       | DB8           |
| Polarity                       | ETN 3         |
| Terminal Type                  | EN taper post |
| Hold Down                      | В3            |
| Weights (subject of variation) | 36.00 kg      |