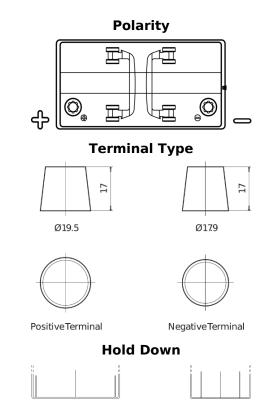

## StartPRO EG1101

| Part number                    | EG1101        |
|--------------------------------|---------------|
| Technology                     | Flooded       |
| EAN/GTIN                       | 3661024035385 |
| Voltage                        | 12 V          |
| Capacity                       | 110.0 Ah      |
| CCA                            | 750 A         |
| Length                         | 349 mm        |
| Width                          | 175 mm        |
| Height                         | 235 mm        |
| Box size                       | D02           |
| Polarity                       | ETN 1         |
| Terminal Type                  | EN taper post |
| Hold Down                      | В0            |
| Weights (subject of variation) | 25.40 kg      |