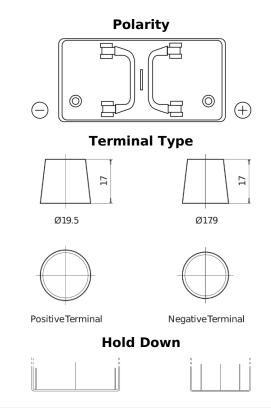

## StartPRO EG1100

| Dowt number                    | FC1100        |
|--------------------------------|---------------|
| Part number                    | EG1100        |
| Technology                     | Flooded       |
| EAN/GTIN                       | 3661024035378 |
| Voltage                        | 12 V          |
| Capacity                       | 110.0 Ah      |
| CCA                            | 750 A         |
| Length                         | 349 mm        |
| Width                          | 175 mm        |
| Height                         | 235 mm        |
| Box size                       | D02           |
| Polarity                       | ETN 0         |
| Terminal Type                  | EN taper post |
| Hold Down                      | В0            |
| Weights (subject of variation) | 25.40 kg      |