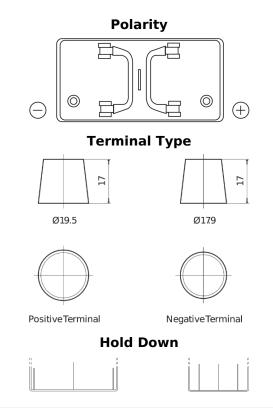

## PowerPRO EF1250

| Part number                    | EF1250        |
|--------------------------------|---------------|
| Technology                     | Flooded       |
| EAN/GTIN                       | 3661024037945 |
| Voltage                        | 12 V          |
| Capacity                       | 125.0 Ah      |
| CCA                            | 850 A         |
| Length                         | 349 mm        |
| Width                          | 175 mm        |
| Height                         | 285 mm        |
| Box size                       | D03           |
| Polarity                       | ETN 0         |
| Terminal Type                  | EN taper post |
| Hold Down                      | В0            |
| Weights (subject of variation) | 31.00 kg      |