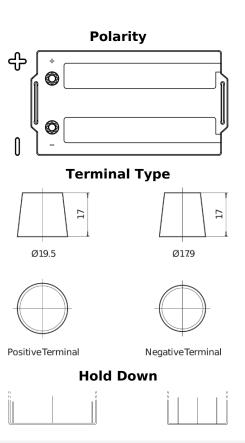

## StrongPRO EFB+ EE2353

| Part number                    | EE2353        |
|--------------------------------|---------------|
| Technology                     | EFB           |
| EAN/GTIN                       | 3661024036870 |
| Voltage                        | 12 V          |
| Capacity                       | 235.0 Ah      |
| CCA                            | 1200 A        |
| Length                         | 518 mm        |
| Width                          | 274 mm        |
| Height                         | 240 mm        |
| Box size                       | D06           |
| Polarity                       | ETN 3         |
| Terminal Type                  | EN taper post |
| Hold Down                      | В0            |
| Weights (subject of variation) | 58.20 kg      |
|                                |               |