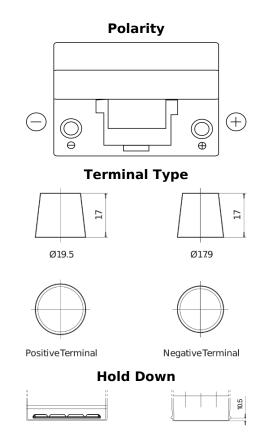

## Classic EC904

| Part number                    | EC904         |
|--------------------------------|---------------|
| Technology                     | Flooded       |
| EAN/GTIN                       | 3661024034753 |
| Voltage                        | 12 V          |
| Capacity                       | 90.0 Ah       |
| CCA                            | 680 A         |
| Length                         | 306 mm        |
| Width                          | 173 mm        |
| Height                         | 222 mm        |
| Box size                       | D31           |
| Polarity                       | ETN 0         |
| Terminal Type                  | EN taper post |
| Hold Down                      | Korean B1     |
| Weights (subject of variation) | 19.90 kg      |