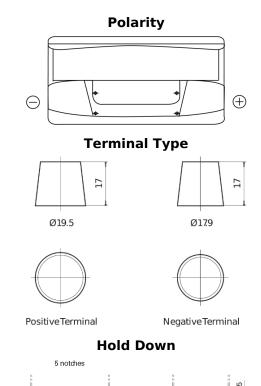

## Classic EC900

| Part number                    | EC900         |
|--------------------------------|---------------|
| Technology                     | Flooded       |
| EAN/GTIN                       | 3661024034838 |
| Voltage                        | 12 V          |
| Capacity                       | 90.0 Ah       |
| CCA                            | 720 A         |
| Length                         | 353 mm        |
| Width                          | 175 mm        |
| Height                         | 190 mm        |
| Box size                       | L05           |
| Polarity                       | ETN 0         |
| Terminal Type                  | EN taper post |
| Hold Down                      | B13           |
| Weights (subject of variation) | 20.50 kg      |