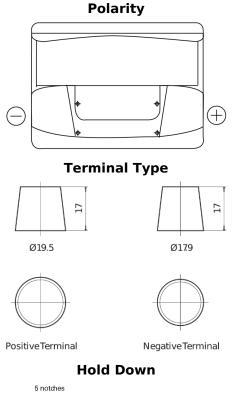

## Classic EC550

| Part number                    | EC550         |
|--------------------------------|---------------|
| Technology                     | Flooded       |
| EAN/GTIN                       | 3661024034807 |
| Voltage                        | 12 V          |
| Capacity                       | 55.0 Ah       |
| CCA                            | 460 A         |
| Length                         | 242 mm        |
| Width                          | 175 mm        |
| Height                         | 190 mm        |
| Box size                       | L02           |
| Polarity                       | ETN 0         |
| Terminal Type                  | EN taper post |
| Hold Down                      | B13           |
| Weights (subject of variation) | 13.50 kg      |