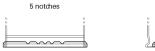

## Classic EC550

| Part number                    | EC550         |
|--------------------------------|---------------|
| Technology                     | Flooded       |
| EAN/GTIN                       | 3661024034807 |
| Voltage                        | 12 V          |
| Capacity                       | 55.0 Ah       |
| CCA                            | 460 A         |
| Length                         | 242 mm        |
| Width                          | 175 mm        |
| Height                         | 190 mm        |
| Box size                       | L02           |
| Polarity                       | ETN 0         |
| Terminal Type                  | EN taper post |
| Hold Down                      | B13           |
| Weights (subject of variation) | 13.50 kg      |