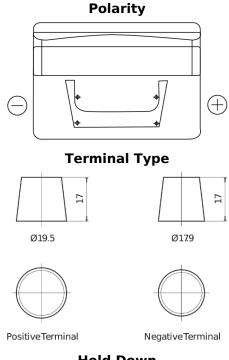

## Classic EC542

| Part number                    | EC542         |
|--------------------------------|---------------|
| Technology                     | Flooded       |
| EAN/GTIN                       | 3661024034852 |
| Voltage                        | 12 V          |
| Capacity                       | 54.0 Ah       |
| CCA                            | 500 A         |
| Length                         | 242 mm        |
| Width                          | 175 mm        |
| Height                         | 175 mm        |
| Box size                       | LB2           |
| Polarity                       | ETN 0         |
| Terminal Type                  | EN taper post |
| Hold Down                      | B13           |
| Weights (subject of variation) | 12.90 kg      |

## **Hold Down**

Design, features and specifications are subject to change without notice. We disclaim any representation or warranty, express or implied, concerning the data or recommendations, and in no event shall be liable for any loss or damage claimed to have arisen as a result. Some products may not be available in your local market.