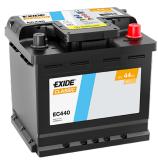

## Classic EC440

| Part number                    | EC440         |
|--------------------------------|---------------|
| Technology                     | Flooded       |
| EAN/GTIN                       | 3661024034784 |
| Voltage                        | 12 V          |
| Capacity                       | 44.0 Ah       |
| CCA                            | 360 A         |
| Length                         | 207 mm        |
| Width                          | 175 mm        |
| Height                         | 190 mm        |
| Box size                       | L01           |
| Polarity                       | ETN 0         |
| Terminal Type                  | EN taper post |
| Hold Down                      | B13           |
| Weights (subject of variation) | 11.10 kg      |