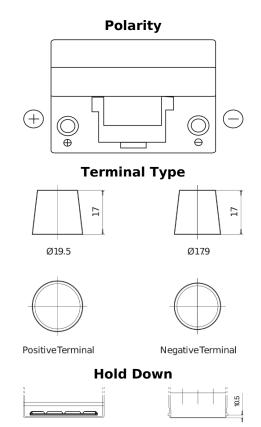

## **Excell EB955**

| Part number                    | EB955         |
|--------------------------------|---------------|
| Technology                     | Flooded       |
| EAN/GTIN                       | 3661024034463 |
| Voltage                        | 12 V          |
| Capacity                       | 95.0 Ah       |
| CCA                            | 760 A         |
| Length                         | 306 mm        |
| Width                          | 173 mm        |
| Height                         | 222 mm        |
| Box size                       | D31           |
| Polarity                       | ETN 1         |
| Terminal Type                  | EN taper post |
| Hold Down                      | Korean B1     |
| Weights (subject of variation) | 20.60 kg      |