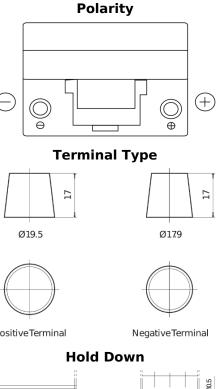

## **Excell EB954**

| Part number                    | EB954         |                  |
|--------------------------------|---------------|------------------|
| Technology                     | Flooded       |                  |
| EAN/GTIN                       | 3661024034456 |                  |
| Voltage                        | 12 V          |                  |
| Capacity                       | 95.0 Ah       |                  |
| CCA                            | 760 A         |                  |
| Length                         | 306 mm        |                  |
| Width                          | 173 mm        | Te               |
| Height                         | 222 mm        |                  |
| Box size                       | D31           |                  |
| Polarity                       | ETN 0         | Ø19.5            |
| Terminal Type                  | EN taper post |                  |
| Hold Down                      | Korean B1     |                  |
| Weights (subject of variation) | 20.60 kg      |                  |
|                                |               | PositiveTerminal |