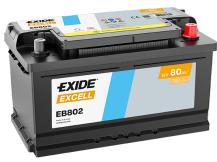

## **Excell EB802**

| Part number                    | EB802         |
|--------------------------------|---------------|
| Technology                     | Flooded       |
| EAN/GTIN                       | 3661024034654 |
| Voltage                        | 12 V          |
| Capacity                       | 80.0 Ah       |
| CCA                            | 700 A         |
| Length                         | 315 mm        |
| Width                          | 175 mm        |
| Height                         | 175 mm        |
| Box size                       | LB4           |
| Polarity                       | ETN 0         |
| Terminal Type                  | EN taper post |
| Hold Down                      | B13           |
| Weights (subject of variation) | 17.80 kg      |