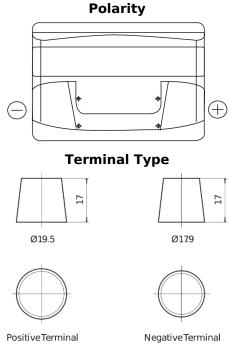

## **Excell EB802**

| Part number                    | EB802         |
|--------------------------------|---------------|
| Technology                     | Flooded       |
| EAN/GTIN                       | 3661024034654 |
| Voltage                        | 12 V          |
| Capacity                       | 80.0 Ah       |
| CCA                            | 700 A         |
| Length                         | 315 mm        |
| Width                          | 175 mm        |
| Height                         | 175 mm        |
| Box size                       | LB4           |
| Polarity                       | ETN 0         |
| Terminal Type                  | EN taper post |
| Hold Down                      | B13           |
| Weights (subject of variation) | 17.80 kg      |