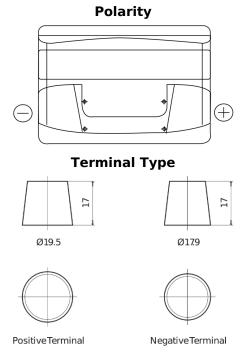

## **Excell EB800**

| Part number                    | EB800         |
|--------------------------------|---------------|
| Technology                     | Flooded       |
| EAN/GTIN                       | 3661024036443 |
| Voltage                        | 12 V          |
| Capacity                       | 80.0 Ah       |
| CCA                            | 640 A         |
| Length                         | 315 mm        |
| Width                          | 175 mm        |
| Height                         | 190 mm        |
| Box size                       | L04           |
| Polarity                       | ETN 0         |
| Terminal Type                  | EN taper post |
| Hold Down                      | B13           |
| Weights (subject of variation) | 19.00 kg      |