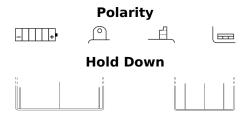

## **Conventional EB7L-B**

| Part number                    | EB7L-B        |
|--------------------------------|---------------|
| Technology                     | Flooded       |
| EAN/GTIN                       | 3661024033220 |
| Voltage                        | 12 V          |
| Capacity                       | 8.0 Ah        |
| CCA                            | 85 A          |
| Length                         | 135 mm        |
| Width                          | 75 mm         |
| Height                         | 135 mm        |
| Box size                       | C42           |
| Polarity                       | ETN 0         |
| Terminal Type                  | M06           |
| Hold Down                      | В0            |
| Weights (subject of variation) | 2.90 kg       |