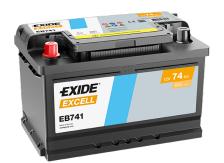

## **Excell EB741**

| Part number                    | EB741         |
|--------------------------------|---------------|
| Technology                     | Flooded       |
| EAN/GTIN                       | 3661024034562 |
| Voltage                        | 12 V          |
| Capacity                       | 74.0 Ah       |
| CCA                            | 680 A         |
| Length                         | 278 mm        |
| Width                          | 175 mm        |
| Height                         | 190 mm        |
| Box size                       | L03           |
| Polarity                       | ETN 1         |
| Terminal Type                  | EN taper post |
| Hold Down                      | B13           |
| Weights (subject of variation) | 16.60 kg      |
|                                |               |