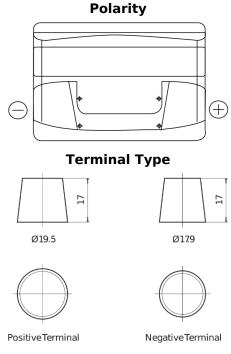

## **Excell EB712**

| Part number                    | EB712         |
|--------------------------------|---------------|
| Technology                     | Flooded       |
| EAN/GTIN                       | 3661024034647 |
| Voltage                        | 12 V          |
| Capacity                       | 71.0 Ah       |
| CCA                            | 670 A         |
| Length                         | 278 mm        |
| Width                          | 175 mm        |
| Height                         | 175 mm        |
| Box size                       | LB3           |
| Polarity                       | ETN 0         |
| Terminal Type                  | EN taper post |
| Hold Down                      | B13           |
| Weights (subject of variation) | 15.30 kg      |

## **Hold Down**

Design, features and specifications are subject to change without notice. We disclaim any representation or warranty, express or implied, concerning the data or recommendations, and in no event shall be liable for any loss or damage claimed to have arisen as a result. Some products may not be available in your local market.