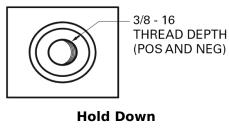

## **Excell EB708**

| Part number                    | EB708           |
|--------------------------------|-----------------|
| Technology                     | Flooded         |
| EAN/GTIN                       | 3661024037426   |
| Voltage                        | 12 V            |
| Capacity                       | 70.0 Ah         |
| CCA                            | 740 A           |
| Length                         | 260 mm          |
| Width                          | 180 mm          |
| Height                         | 186 mm          |
| Box size                       | G78             |
| Polarity                       | ETN 1           |
| Terminal Type                  | SAE S 3/8" side |
|                                | Terminal        |
| Hold Down                      | B7              |
| Weights (subject of variation) | 16.70 kg        |