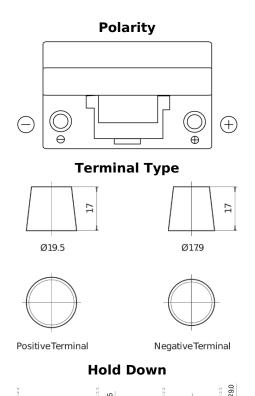

## **Excell EB704**

| Part number                    | EB704         |
|--------------------------------|---------------|
| Technology                     | Flooded       |
| EAN/GTIN                       | 3661024034432 |
| Voltage                        | 12 V          |
| Capacity                       | 70.0 Ah       |
| CCA                            | 540 A         |
| Length                         | 270 mm        |
| Width                          | 173 mm        |
| Height                         | 222 mm        |
| Box size                       | D26           |
| Polarity                       | ETN 0         |
| Terminal Type                  | EN taper post |
| Hold Down                      | Korean B1+B6  |
| Weights (subject of variation) | 16.10 kg      |