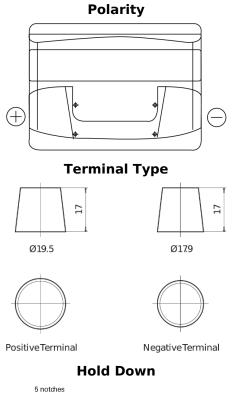

## **Excell EB621**

| Part number                    | EB621         |
|--------------------------------|---------------|
| Technology                     | Flooded       |
| EAN/GTIN                       | 3661024034548 |
| Voltage                        | 12 V          |
| Capacity                       | 62.0 Ah       |
| CCA                            | 540 A         |
| Length                         | 242 mm        |
| Width                          | 175 mm        |
| Height                         | 190 mm        |
| Box size                       | L02           |
| Polarity                       | ETN 1         |
| Terminal Type                  | EN taper post |
| Hold Down                      | B13           |
| Weights (subject of variation) | 14.20 kg      |