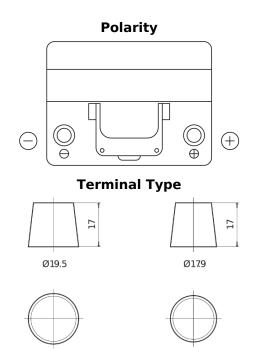

## **Excell EB604**

| Part number                    | EB604         |
|--------------------------------|---------------|
| Technology                     | Flooded       |
| EAN/GTIN                       | 3661024034418 |
| Voltage                        | 12 V          |
| Capacity                       | 60.0 Ah       |
| CCA                            | 480 A         |
| Length                         | 230 mm        |
| Width                          | 173 mm        |
| Height                         | 222 mm        |
| Box size                       | D23           |
| Polarity                       | ETN 0         |
| Terminal Type                  | EN taper post |
| Hold Down                      | Korean B1     |
| Weights (subject of variation) | 14.60 kg      |

**Hold Down** 

NegativeTerminal

PositiveTerminal

Design, features and specifications are subject to change without notice. We disclaim any representation or warranty, express or implied, concerning the data or recommendations, and in no event shall be liable for any loss or damage claimed to have arisen as a result. Some products may not be available in your local market.