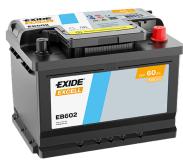

## **Excell EB602**

| Part number                    | EB602         |
|--------------------------------|---------------|
| Technology                     | Flooded       |
| EAN/GTIN                       | 3661024034630 |
| Voltage                        | 12 V          |
| Capacity                       | 60.0 Ah       |
| CCA                            | 540 A         |
| Length                         | 242 mm        |
| Width                          | 175 mm        |
| Height                         | 175 mm        |
| Box size                       | LB2           |
| Polarity                       | ETN 0         |
| Terminal Type                  | EN taper post |
| Hold Down                      | B13           |
| Weights (subject of variation) | 12.90 kg      |