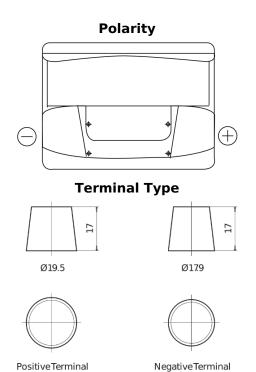

## **Excell EB602**

| Part number                    | EB602         |
|--------------------------------|---------------|
| Technology                     | Flooded       |
| EAN/GTIN                       | 3661024034630 |
| Voltage                        | 12 V          |
| Capacity                       | 60.0 Ah       |
| CCA                            | 540 A         |
| Length                         | 242 mm        |
| Width                          | 175 mm        |
| Height                         | 175 mm        |
| Box size                       | LB2           |
| Polarity                       | ETN 0         |
| Terminal Type                  | EN taper post |
| Hold Down                      | B13           |
| Weights (subject of variation) | 12.90 kg      |