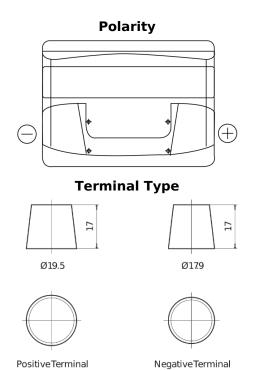

## **Excell EB500**

| Part number                    | EB500         |
|--------------------------------|---------------|
| Technology                     | Flooded       |
| EAN/GTIN                       | 3661024034517 |
| Voltage                        | 12 V          |
| Capacity                       | 50.0 Ah       |
| CCA                            | 450 A         |
| Length                         | 207 mm        |
| Width                          | 175 mm        |
| Height                         | 190 mm        |
| Box size                       | L01           |
| Polarity                       | ETN 0         |
| Terminal Type                  | EN taper post |
| Hold Down                      | B13           |
| Weights (subject of variation) | 12.20 kg      |