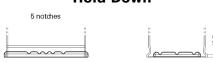

## **Excell EB500**

| Part number                    | EB500         |
|--------------------------------|---------------|
| Technology                     | Flooded       |
| EAN/GTIN                       | 3661024034517 |
| Voltage                        | 12 V          |
| Capacity                       | 50.0 Ah       |
| CCA                            | 450 A         |
| Length                         | 207 mm        |
| Width                          | 175 mm        |
| Height                         | 190 mm        |
| Box size                       | L01           |
| Polarity                       | ETN 0         |
| Terminal Type                  | EN taper post |
| Hold Down                      | B13           |
| Weights (subject of variation) | 12.20 kg      |

## **Hold Down**

Design, features and specifications are subject to change without notice. We disclaim any representation or warranty, express or implied, concerning the data or recommendations, and in no event shall be liable for any loss or damage claimed to have arisen as a result. Some products may not be available in your local market.