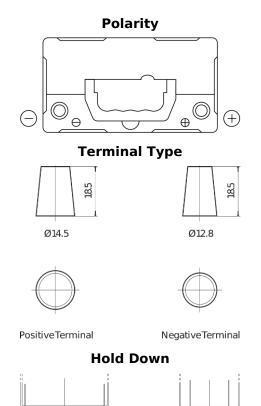

## **Product overview**

**Batteries for Cars** 

| Part number                    | EB456          |
|--------------------------------|----------------|
| Technology                     | Flooded        |
| EAN/GTIN                       | 3661024034357  |
| Voltage                        | 12 V           |
| Capacity                       | 45.0 Ah        |
| CCA                            | 330 A          |
| Length                         | 237 mm         |
| Width                          | 127 mm         |
| Height                         | 227 mm         |
| Box size                       | B24            |
| Polarity                       | ETN 0          |
| Terminal Type                  | JIS taper post |
| Hold Down                      | В0             |
| Weights (subject of variation) | 11.40 kg       |