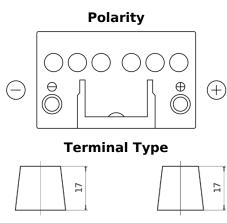

## **Excell EB450**

| Part number                    | EB450         |
|--------------------------------|---------------|
| Technology                     | Flooded       |
| EAN/GTIN                       | 3661024034494 |
| Voltage                        | 12 V          |
| Capacity                       | 45.0 Ah       |
| CCA                            | 330 A         |
| Length                         | 220 mm        |
| Width                          | 135 mm        |
| Height                         | 225 mm        |
| Box size                       | E02           |
| Polarity                       | ETN 0         |
| Terminal Type                  | EN taper post |
| Hold Down                      | B1            |
| Weights (subject of variation) | 12.50 kg      |