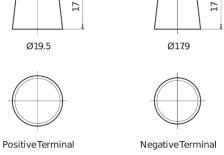

## **Excell EB450**

| Part number                    | EB450         |
|--------------------------------|---------------|
| Technology                     | Flooded       |
| EAN/GTIN                       | 3661024034494 |
| Voltage                        | 12 V          |
| Capacity                       | 45.0 Ah       |
| CCA                            | 330 A         |
| Length                         | 220 mm        |
| Width                          | 135 mm        |
| Height                         | 225 mm        |
| Box size                       | E02           |
| Polarity                       | ETN 0         |
| Terminal Type                  | EN taper post |
| Hold Down                      | B1            |
| Weights (subject of variation) | 12.50 kg      |