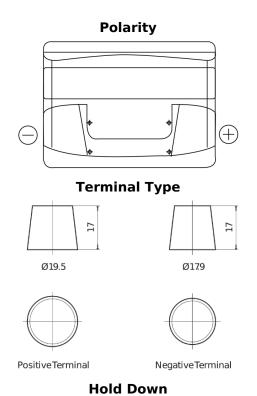

## **Excell EB442**

| Part number                    | EB442         |
|--------------------------------|---------------|
| Technology                     | Flooded       |
| EAN/GTIN                       | 3661024034609 |
| Voltage                        | 12 V          |
| Capacity                       | 44.0 Ah       |
| CCA                            | 420 A         |
| Length                         | 207 mm        |
| Width                          | 175 mm        |
| Height                         | 175 mm        |
| Box size                       | LB1           |
| Polarity                       | ETN 0         |
| Terminal Type                  | EN taper post |
| Hold Down                      | B13           |
| Weights (subject of variation) | 10.60 kg      |

5 notches

Design, features and specifications are subject to change without notice. We disclaim any representation or warranty, express or implied, concerning the data or recommendations, and in no event shall be liable for any loss or damage claimed to have arisen as a result. Some products may not be available in your local market.