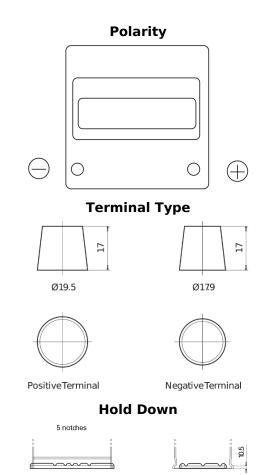

## **Excell EB440**

| Part number                    | EB440         |
|--------------------------------|---------------|
| Technology                     | Flooded       |
| EAN/GTIN                       | 3661024034500 |
| Voltage                        | 12 V          |
| Capacity                       | 44.0 Ah       |
| CCA                            | 400 A         |
| Length                         | 175 mm        |
| Width                          | 175 mm        |
| Height                         | 190 mm        |
| Box size                       | L00           |
| Polarity                       | ETN 0         |
| Terminal Type                  | EN taper post |
| Hold Down                      | B13           |
| Weights (subject of variation) | 10.70 kg      |