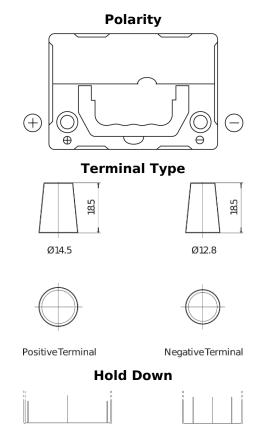

## **Excell EB357**

| Part number                    | EB357          |
|--------------------------------|----------------|
| Technology                     | Flooded        |
| EAN/GTIN                       | 3661024034340  |
| Voltage                        | 12 V           |
| Capacity                       | 35.0 Ah        |
| CCA                            | 240 A          |
| Length                         | 187 mm         |
| Width                          | 127 mm         |
| Height                         | 220 mm         |
| Box size                       | B19            |
| Polarity                       | ETN 1          |
| Terminal Type                  | JIS taper post |
| Hold Down                      | В0             |
| Weights (subject of variation) | 8.90 kg        |