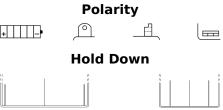

## **Conventional EB16-B**

| Part number                    | EB16-B        |        |
|--------------------------------|---------------|--------|
| Technology                     | Flooded       | +      |
| EAN/GTIN                       | 3661024033480 |        |
| Voltage                        | 12 V          | n<br>n |
| Capacity                       | 19.0 Ah       |        |
| CCA                            | 190 A         |        |
| Length                         | 175 mm        |        |
| Width                          | 100 mm        |        |
| Height                         | 155 mm        |        |
| Box size                       | C62           |        |
| Polarity                       | ETN 1         |        |
| Terminal Type                  | M06           |        |
| Hold Down                      | B0            |        |
| Weights (subject of variation) | 6.00 kg       |        |
|                                |               |        |