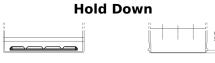

## **Premium EA954**

| Part number                    | EA954         |
|--------------------------------|---------------|
| Technology                     | Flooded       |
| EAN/GTIN                       | 3661024034180 |
| Voltage                        | 12 V          |
| Capacity                       | 95.0 Ah       |
| CCA                            | 800 A         |
| Length                         | 306 mm        |
| Width                          | 173 mm        |
| Height                         | 222 mm        |
| Box size                       | D31           |
| Polarity                       | ETN 0         |
| Terminal Type                  | EN taper post |
| Hold Down                      | Korean B1     |
| Weights (subject of variation) | 21.40 kg      |