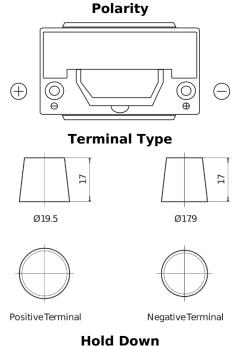

## **Premium EA954**

| Part number                    | EA954         |
|--------------------------------|---------------|
| Technology                     | Flooded       |
| EAN/GTIN                       | 3661024034180 |
| Voltage                        | 12 V          |
| Capacity                       | 95.0 Ah       |
| CCA                            | 800 A         |
| Length                         | 306 mm        |
| Width                          | 173 mm        |
| Height                         | 222 mm        |
| Box size                       | D31           |
| Polarity                       | ETN 0         |
| Terminal Type                  | EN taper post |
| Hold Down                      | Korean B1     |
| Weights (subject of variation) | 21.40 kg      |