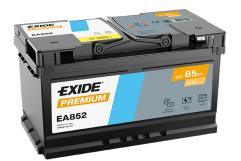

## **Premium EA852**

| Part number                    | EA852         |
|--------------------------------|---------------|
| Technology                     | Flooded       |
| EAN/GTIN                       | 3661024034296 |
| Voltage                        | 12 V          |
| Capacity                       | 85.0 Ah       |
| CCA                            | 800 A         |
| Length                         | 315 mm        |
| Width                          | 175 mm        |
| Height                         | 175 mm        |
| Box size                       | LB4           |
| Polarity                       | ETN 0         |
| Terminal Type                  | EN taper post |
| Hold Down                      | B13           |
| Weights (subject of variation) | 18.60 kg      |