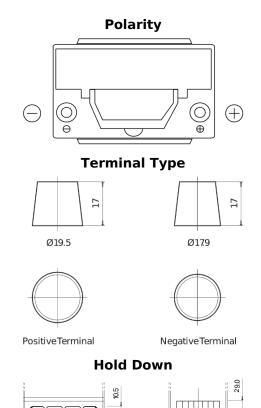

## **Premium EA754**

| Part number                    | EA754         |
|--------------------------------|---------------|
| Technology                     | Flooded       |
| EAN/GTIN                       | 3661024034166 |
| Voltage                        | 12 V          |
| Capacity                       | 75.0 Ah       |
| CCA                            | 630 A         |
| Length                         | 270 mm        |
| Width                          | 173 mm        |
| Height                         | 222 mm        |
| Box size                       | D26           |
| Polarity                       | ETN 0         |
| Terminal Type                  | EN taper post |
| Hold Down                      | Korean B1+B6  |
| Weights (subject of variation) | 17.40 kg      |