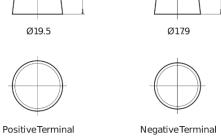

2**



| Part number                    | EA722         |
|--------------------------------|---------------|
| Technology                     | Flooded       |
| EAN/GTIN                       | 3661024034289 |
| Voltage                        | 12 V          |
| Capacity                       | 72.0 Ah       |
| CCA                            | 720 A         |
| Length                         | 278 mm        |
| Width                          | 175 mm        |
| Height                         | 175 mm        |
| Box size                       | LB3           |
| Polarity                       | ETN 0         |
| Terminal Type                  | EN taper post |
| Hold Down                      | B13           |
| Weights (subject of variation) | 15.90 kg      |

## Polarity Terminal Type



## **Hold Down**



Design, features and specifications are subject to change without notice. We disclaim any representation or warranty, express or implied, concerning the data or recommendations, and in no event shall be liable for any loss or damage claimed to have arisen as a result. Some products may not be available in your local market.