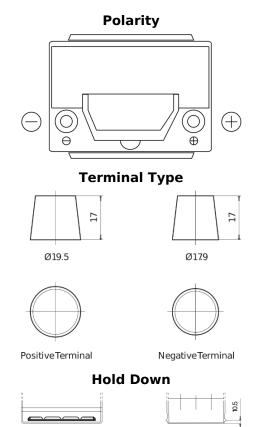

## **Premium EA654**

| Part number                    | EA654         |
|--------------------------------|---------------|
| Technology                     | Flooded       |
| EAN/GTIN                       | 3661024034142 |
| Voltage                        | 12 V          |
| Capacity                       | 65.0 Ah       |
| CCA                            | 580 A         |
| Length                         | 230 mm        |
| Width                          | 173 mm        |
| Height                         | 222 mm        |
| Box size                       | D23           |
| Polarity                       | ETN 0         |
| Terminal Type                  | EN taper post |
| Hold Down                      | Korean B1     |
| Weights (subject of variation) | 16.00 kg      |