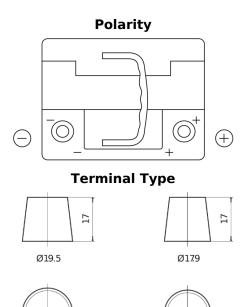

## **Premium EA530**

| Part number                    | EA530         |
|--------------------------------|---------------|
| Technology                     | Flooded       |
| EAN/GTIN                       | 3661024034203 |
| Voltage                        | 12 V          |
| Capacity                       | 53.0 Ah       |
| CCA                            | 540 A         |
| Length                         | 207 mm        |
| Width                          | 175 mm        |
| Height                         | 190 mm        |
| Box size                       | L01           |
| Polarity                       | ETN 0         |
| Terminal Type                  | EN taper post |
| Hold Down                      | B13           |
| Weights (subject of variation) | 12.70 kg      |

## **Hold Down**

NegativeTerminal

PositiveTerminal

Design, features and specifications are subject to change without notice. We disclaim any representation or warranty, express or implied, concerning the data or recommendations, and in no event shall be liable for any loss or damage claimed to have arisen as a result. Some products may not be available in your local market.